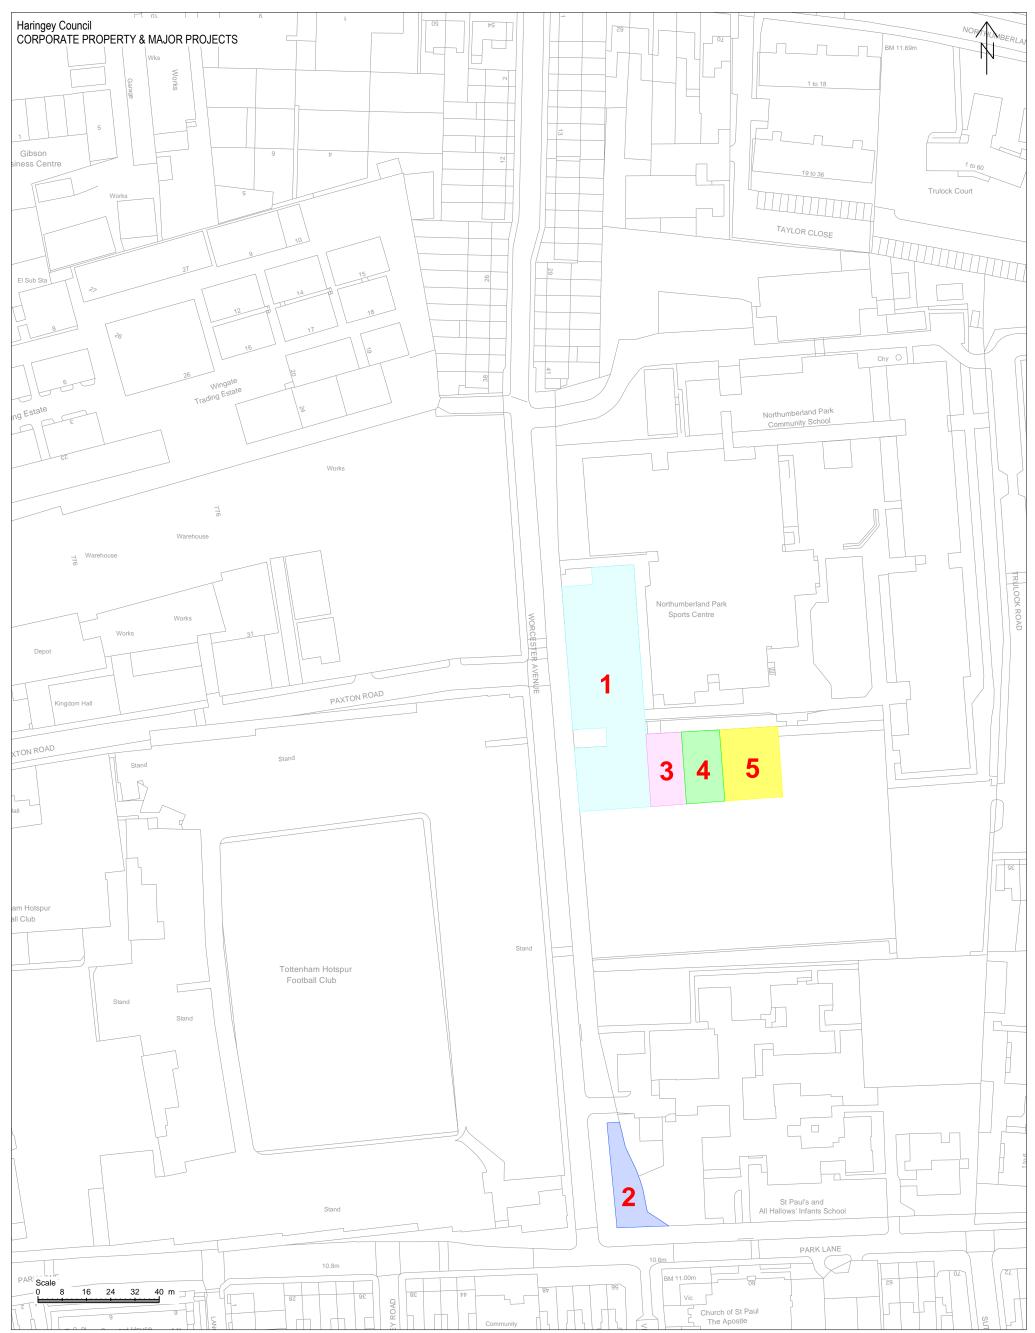

## TOTTENHAM HOTSPUR OUTSIDE BROADCAST & SATELLITE

UPLINK compounds AT Northumberland Park Community School Trulock Road Tottenham LONDON N17

- Existing compound 1795m2
  OB up link 293m2

- Additional requirement Europa League 280m2
  Additional requirement Champions League 300m2
  Future proof area 450m2